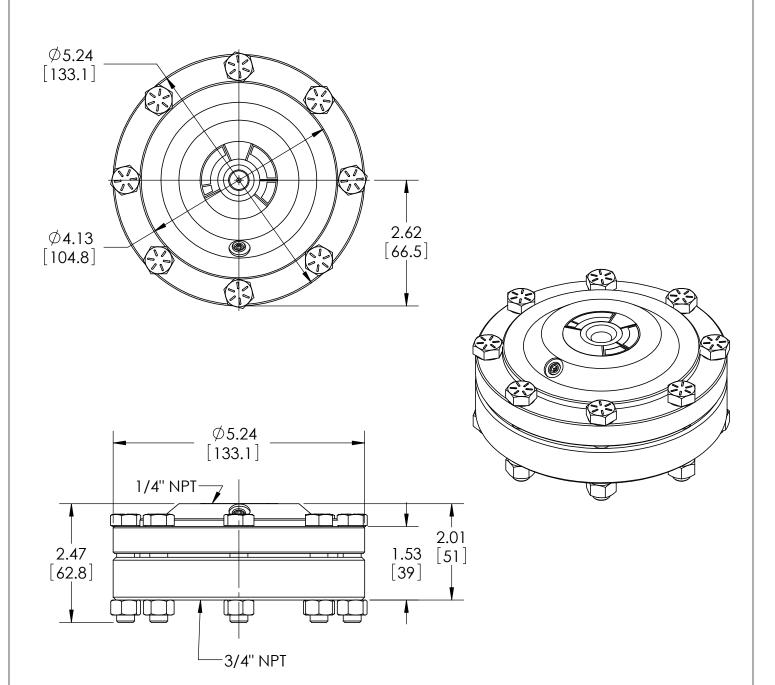

| This print certified cor | rect for | General Dimensions                           | General Dimensions                             |  |  |  |  |
|--------------------------|----------|----------------------------------------------|------------------------------------------------|--|--|--|--|
| Customer's Name          |          | TYPE: 740                                    | TYPE: 740                                      |  |  |  |  |
|                          |          | PROCESS CONN: 3/4" - INSTRUMENT CONN: 1/4" I | PROCESS CONN: 3/4" - INSTRUMENT CONN: 1/4" NPT |  |  |  |  |
|                          |          | LOW PRESSURE THREADED DIAPHRAGM SEAL         |                                                |  |  |  |  |
| Customer's Order         | No.      | Drawn MJS Date 7/30/10 Date of Issue         |                                                |  |  |  |  |
| Ashcroft Order No        | ).       | Checked Date SHEET-1                         | Rev.                                           |  |  |  |  |
| Certified by             | Date     | Approved Date 70A3434                        | Α                                              |  |  |  |  |